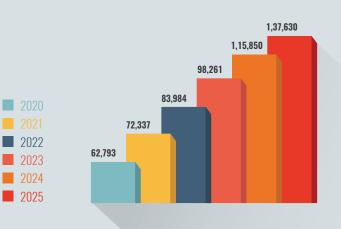

#### **Career in Data Science & Analytics**

According to the US Bureau of Labor Statistics, around 11.5 million jobs will be created by 2026. Earlier this year, PWC had predicted 2.7 million job postings for data science and analytics roles across the globe. A similar trend has also been observed in the domestic sector. Analytics Insight has forecast that by 2025, there will be 137,630 data science job openings in India, rising from 62,793 jobs in 2020. Analytics Insight also projected 72,337 data science job openings in India, next year.