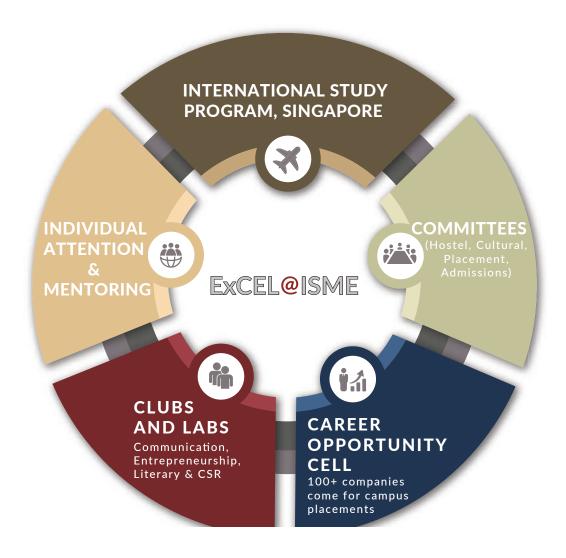

## 24 hours of Fun & Learning

- Safe and Secure Wi-Fi enabled on campus hostel for 250 students
- Students from 24+ States and International students from Dubai, Qatar, Kuwait, Nepal with 50% girls
- Individual attention and opportunities for all students
- State of the Art Auditorium,
   Open Air amphitheatre, Volleyball and other sporting facilities

International Study Program, Singapore (Optional)

Summer Internship at Mu Sigma

3 days at ISME & 3 days at Mu Sigma

Get placed at Mu Sigma on first day of joining ISME

## INTERNATIONAL BUSINESS CERTIFICATION AT SINGAPORE

Students of ISME get global exposure through the International Study Program at Singapore. Students have workshops and certification in top universities of Singapore, industry visits to multi-national companies and also an opportunity to stay in the hostel of one of the leading Singapore colleges and interact with international students from around the world. ISME also provides opportunities for students to attend the London School of Economics Summer School, UK.

#### Corporate-Centric Approach

- International Conferences, Panel discussions, guest lectures on a regular basis
- Over 100 Companies like
   Grant Thornton, Mu Sigma,
   Gartner, Ernst & Young, Paytm and
   Federal Bank recruit our students
- Over 1700 alumni working in MNCs in India and abroad